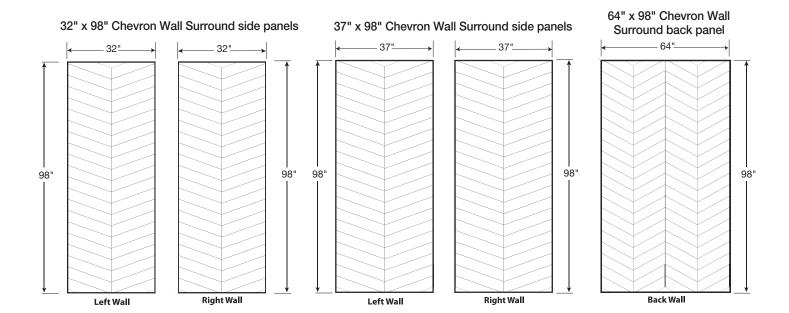

#### KIT INCLUDES

- 2 side panels
- 1 back panel

Material to be stacked on pallets.

### **FEATURES**

Side walls: 32W or 37" x 98HBack walls: up to 64W x 98H

Nominal thickness: 5/16
 (+/- 1/16 variance)

Matte finish

- Minimum order quantities apply

#### **DIMENSIONS**

| Specifications   | inches         |  |
|------------------|----------------|--|
| Side Wall Width: | 32 or 37       |  |
| Back Wall Width: | 64             |  |
| Height:          | 98             |  |
| Tile Pattern     | 4 x 15 Chevron |  |