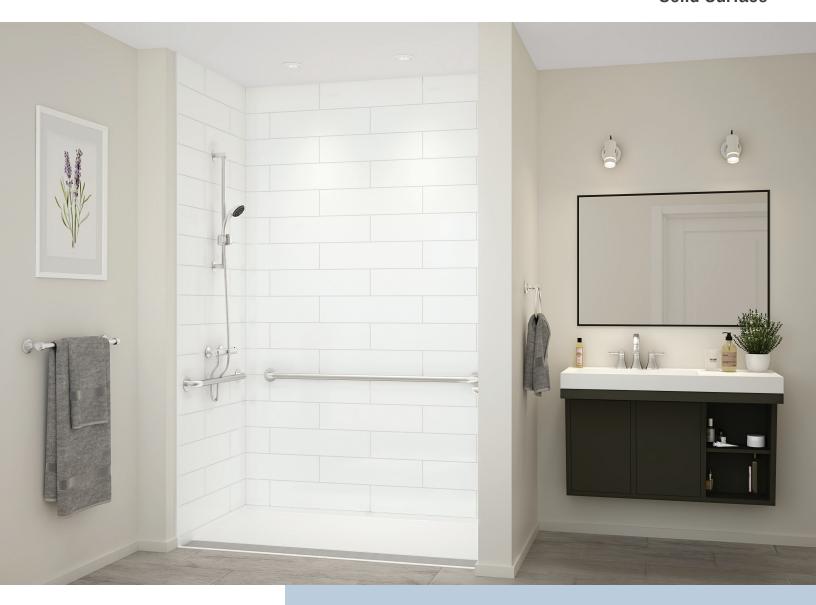

### Multi-piece Solutions

## for Senior Care Renovations

Multi-piece solid surface solutions from Comfort Designs make renovating your facility to fit evolving needs easy!

#### **Innovative Design**

- Easy Installation Installs directly to slab
- Code compliant: 2018 CBC, ADA, TAS, MASS

#### **Quick Installation**

- Provides faster installation over tile and grout
- No slab recessing required
- Lightweight but strong

#### **Easy Maintenance**

- Impact, heat, chemical, mold resistant
- Easy to clean, maintain and repair