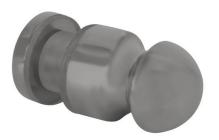

### SINGLE SIDED SHOWER GLASS KNOB

### **FEATURES**

- Single-Sided Knob
- Solid Brass Material
- Must use Monolithic Tempered Glass