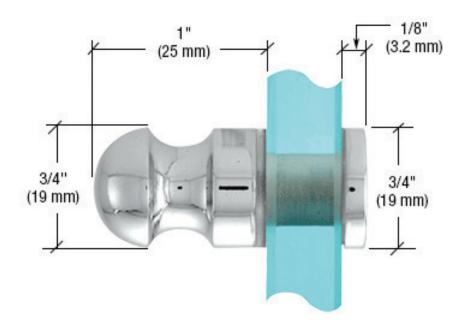

### **SPECIFICATIONS**

- Glass Thickness Range: 1/4" to 1/2" (6 to 12 mm)
- Hole Diameter Required: 3/8" or 1/2" (10 or 12 mm)

## SINGLE SIDED SHOWER GLASS KNOB

 $\textbf{FEATURES} \ \ \text{Dimensional Tolerance} \ \pm \ \textbf{1/6}". \ \ \text{Dimensions needed for site preparation should be measured from the unit. American Bath Group assumes no responsibility for preparatory work.$ 