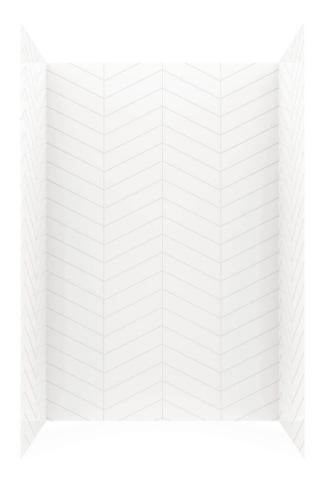

#### KIT INCLUDES

- 2 side panels
- 1 back panel

Material to be stacked on pallets.

## **FEATURES**

Side walls: 32W or 37" x 98HBack walls: up to 64W x 98H

Nominal thickness: 5/16
 (+/- 1/16 variance)

Matte finish

- Minimum order quantities apply

#### **DIMENSIONS**

| Specifications   | inches         |
|------------------|----------------|
| Side Wall Width: | 32 or 37       |
| Back Wall Width: | 64             |
| Height:          | 98             |
| Tile Pattern     | 4 x 15 Chevron |