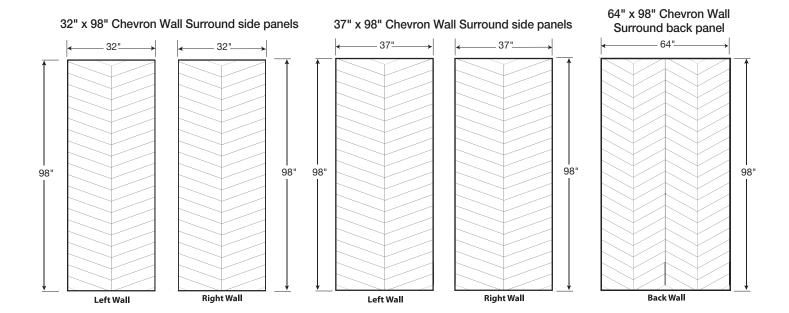

#### KIT INCLUDES

- 2 side panels
- 1 back panel

Material to be stacked on pallets.

## **FEATURES**

Side walls: 32W or 37" x 98HBack walls: up to 64W x 98H

Nominal thickness: 5/16
 (+/- 1/16 variance)

Matte finish

- Minimum order quantities apply

#### **DIMENSIONS**

| Specifications   | inches         |
|------------------|----------------|
| Side Wall Width: | 32 or 37       |
| Back Wall Width: | 64             |
| Height:          | 98             |
| Tile Pattern     | 4 x 15 Chevron |