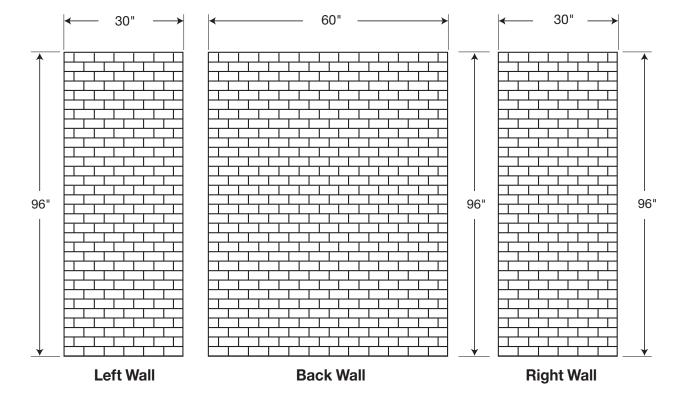

#### **FEATURES**

- Individual 'tile' size: 3" x 6"
- Up to 96" max height
- Back wall: 60" max width
- Side walls: Up to 36" max width
- Nominal thickness: 5/16 (+/- 1/16 variance)
- Solid white gloss finish
- Minimum order quantities apply

| Specifications | inches              |
|----------------|---------------------|
| Width:         | Up to 60            |
| Depth:         | Up to 30            |
| Height:        | Up to 96            |
| Tile Pattern   | 3" x 6" Subway Tile |
|                |                     |