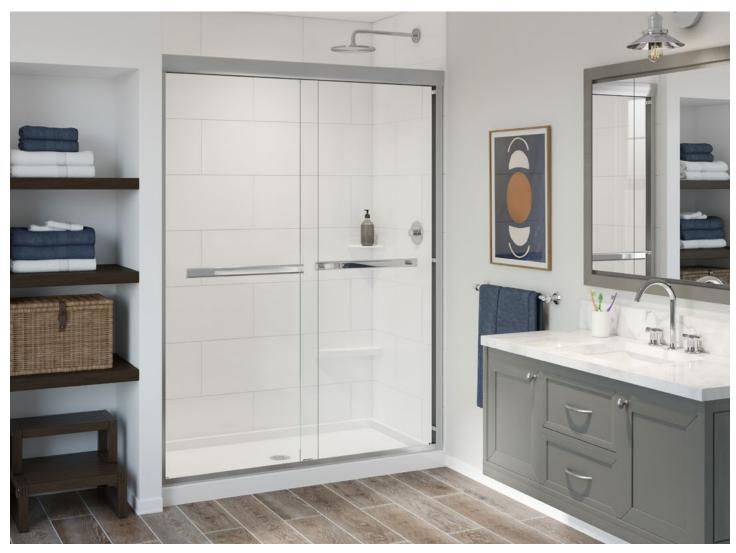

### Multi-Piece Solutions Make Renovations Fast and Easy

AcrylX<sup>TM</sup> multi-piece ADA & ANSI-B Code Compliant Shower Bases and IMI Cast Marble Wall Surrounds are the perfect replacement for tile.

- Faster to Install
- Lasts a Lifetime
- Lower Cost than Tile

Let us help you standardize plumbing locations, tile patterns, accessories and upgrades.