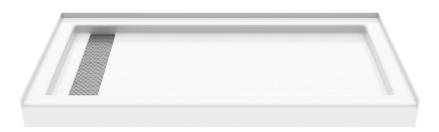

# 60 X 30 SHOWER BASE WITH 8" TRENCH DRAIN IMI LITECAST™

Exterior Dimensions: 60W x 30D Note: Base dimensions may vary +/- 1/4"

\* Also available in IMI ProCast™

## **FEATURES**

- Available in Left Hand and Right Hand version
- Fiberglass flange
- 2" Wide thresholds on back and sides
- Solid one-piece construction
- Pre-leveled, rests on subfloor
- Mold and mildew resistant
- Bacteria resistant
- "Grout-free" and non-porous
- Stain resistant and easy to clean
- Waterproof and leakproof

| Type and Model #               | Material    | Shower Base               | Pieces |
|--------------------------------|-------------|---------------------------|--------|
| Shower Base #SB60x30-8TD-xH-LC | Cast Marble | Anti-Slip/Textured Finish | 1      |