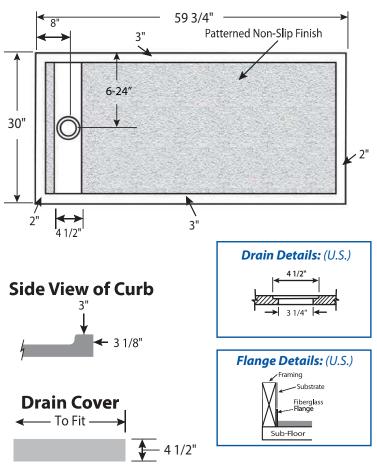

#### DIMENSIONS

| Specifications     | inches      |
|--------------------|-------------|
| Shower Base Depth: | 30          |
| Shower Base Width: | 59 <b>¾</b> |
| Curb Height:       | 3 1/8       |
| Curb Width:        | 3           |

#### DRAIN FINISHES

| Solid Cover             | Code  |
|-------------------------|-------|
| Brushed Stainless Steel | SS    |
| Ornamental (Slotted)    | OSS   |
| Decorative (Perforated) | DSS   |
| Powder Coated           | W, MB |