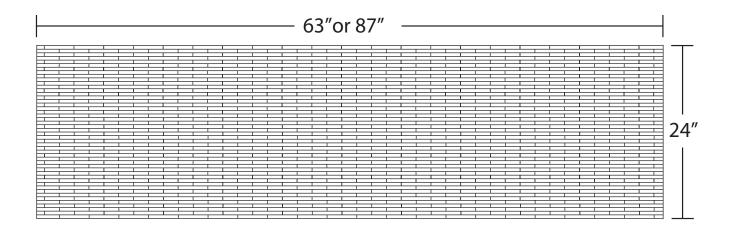

## 4" x 1/2" Staggered Tile Kitchen Backsplash

WS-ST-KBS-4X0.5 CAST MARBLE

Exterior Dimensions: 63 or 87W x 24H Nominal Thickness:  $\frac{5}{16}(+/-\frac{1}{16} \text{ variance})$ 

|  | <br> |   |
|--|------|---|
|  |      |   |
|  |      |   |
|  |      |   |
|  |      |   |
|  |      |   |
|  |      |   |
|  |      |   |
|  |      |   |
|  |      |   |
|  |      |   |
|  |      |   |
|  |      |   |
|  |      |   |
|  |      |   |
|  |      |   |
|  |      |   |
|  |      |   |
|  |      |   |
|  |      |   |
|  |      |   |
|  |      |   |
|  | <br> |   |
|  |      | , |
|  |      |   |
|  |      |   |
|  |      |   |
|  |      |   |
|  |      |   |
|  |      |   |
|  |      |   |
|  |      |   |
|  |      |   |
|  |      |   |

- Individual brick size: 4" x 1/2"
- Up to 24" max. height)
- Up to 87" max. width
- 5/16" nominal thickness
- Matte finish only

**FEATURES** 

Minimum order quantities apply