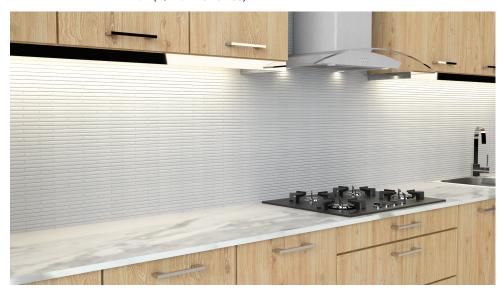

## 4" x 1/2" Staggered Tile Kitchen Backsplash

WS-ST-KBS-4X0.5 CAST MARBLE

Exterior Dimensions: 63 or 87W x 24H Nominal Thickness:  $\frac{5}{16}(+/-\frac{1}{16} \text{ variance})$ 

|  | <br> |   |
|--|------|---|
|  |      |   |
|  |      |   |
|  |      |   |
|  |      |   |
|  |      |   |
|  |      |   |
|  |      |   |
|  |      |   |
|  |      |   |
|  |      |   |
|  |      |   |
|  |      |   |
|  |      |   |
|  |      |   |
|  |      |   |
|  |      |   |
|  |      |   |
|  |      |   |
|  |      |   |
|  |      |   |
|  |      |   |
|  | <br> |   |
|  |      | , |
|  |      |   |
|  |      |   |
|  |      |   |
|  |      |   |
|  |      |   |
|  |      |   |
|  |      |   |
|  |      |   |
|  |      |   |
|  |      |   |

- Individual brick size: 4" x 1/2"
- Up to 24" max. height)
- Up to 87" max. width
- 5/16" nominal thickness
- Matte finish only

**FEATURES** 

Minimum order quantities apply

# 4" x 1/2" Staggered Tile Kitchen Backsplash

FEATURES Dimensional Tolerance  $\pm \frac{1}{4}$ ". Dimensions needed for site preparation should be measured from the unit. American Bath Group assumes no responsibility for preparatory work.

| Type and Model #               | Material    | Wall Finish                                 | Pieces |
|--------------------------------|-------------|---------------------------------------------|--------|
| Wall Surround #WS-ST-KBS-4x0.5 | Cast Marble | 4" x $\frac{1}{2}$ " Staggered Tile Pattern | 1      |