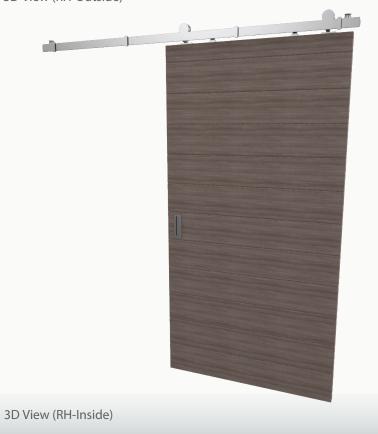

## **BD-PSC-PLWN**

## **PALAWAN**

SLIDING BARN DOOR WALL MOUNTED

• DIMENSIONS:

Standard width: 36" to 44" Standard height: 80" to 85" ADA width: 42" ADA height: 80"

• THICKNESS: 1 3/4" or 1 3/8"

MATERIAL: Solid core

• FINISH:

Painted, laminated, & stained finishes available \*Other colors available upon request

BARN DOOR TRACK:
 Top mounted or wall mounted sliding track available
 Soft close standard

• PULL AND HANDLE:

Stainless steel flush pull (Standard) Stainless steel bar handle (ADA) \*privacy lock available as an option