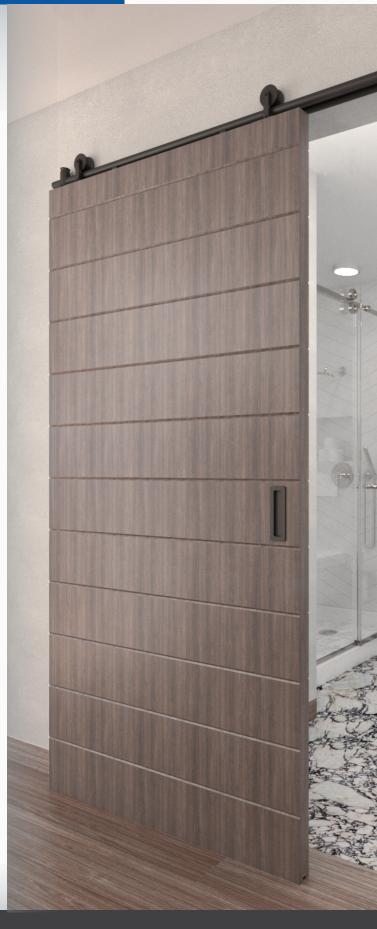

## **BD-PSC-PLWN**

## **PALAWAN**

SLIDING BARN DOOR WALL MOUNTED

• DIMENSIONS:

Standard width: 36" to 44" Standard height: 80" to 85" ADA width: 42" ADA height: 80"

• THICKNESS: 1 3/4" or 1 3/8"

MATERIAL: Solid core

• FINISH:

Painted, laminated, & stained finishes available \*Other colors available upon request

BARN DOOR TRACK:
 Top mounted or wall mounted sliding track available
 Soft close standard

• PULL AND HANDLE:

Stainless steel flush pull (Standard) Stainless steel bar handle (ADA) \*privacy lock available as an option