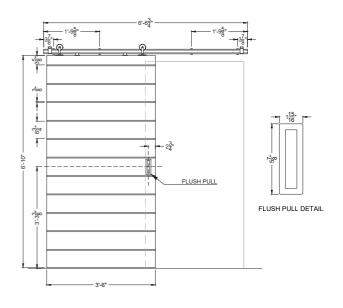

## **PALAWAN**

SLIDING BARN DOOR WALL MOUNTED

• DIMENSIONS:

Standard width: 36" to 44" Standard height: 80" to 85" ADA width: 42" ADA height: 80"

• THICKNESS: 1 3/4" or 1 3/8"

MATERIAL: Solid core

• FINISH:

Painted, laminated, & stained finishes available \*Other colors available upon request

BARN DOOR TRACK:
 Top mounted or wall mounted sliding track available
 Soft close standard

• PULL AND HANDLE:

Stainless steel flush pull (Standard) Stainless steel bar handle (ADA) \*privacy lock available as an option