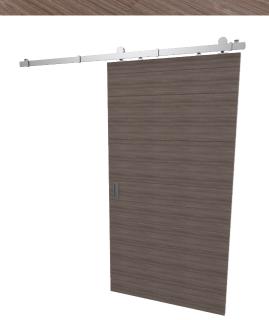

## **PALAWAN**

SLIDING BARN DOOR WALL MOUNTED

• DIMENSIONS:

Standard width: 36" to 44" Standard height: 80" to 85" ADA width: 42" ADA height: 80"

• THICKNESS: 1 3/4" or 1 3/8"

MATERIAL: Solid core

• FINISH:

Painted, laminated, & stained finishes available \*Other colors available upon request

BARN DOOR TRACK:
 Top mounted or wall mounted sliding track available
 Soft close standard

• PULL AND HANDLE:

Stainless steel flush pull (Standard) Stainless steel bar handle (ADA) \*privacy lock available as an option