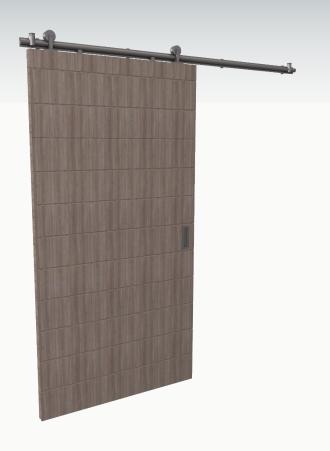

## **BD-PSC-PLWN**



## **PALAWAN**

SLIDING BARN DOOR WALL MOUNTED



• DIMENSIONS:

Standard width: 36" to 44" Standard height: 80" to 85" ADA width: 42" ADA height: 80"

• THICKNESS: 1 3/4" or 1 3/8"

MATERIAL: Solid core

• FINISH:

Painted, laminated, & stained finishes available \*Other colors available upon request

BARN DOOR TRACK:
 Top mounted or wall mounted sliding track available
 Soft close standard

• PULL AND HANDLE:

Stainless steel flush pull (Standard) Stainless steel bar handle (ADA) \*privacy lock available as an option

• LEAD TIME: 16 weeks

• WARRANTY: 3 years







## **BD-PSC-PLWN**



## **PALAWAN**



3D View (RH-Outside)