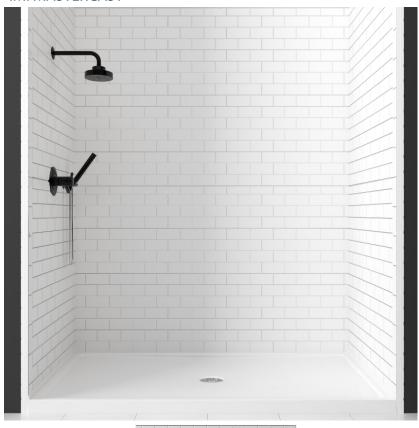

### 3 X 6 CLASSIC SUBWAY TILE WITH INTEGRAL BULLNOSE TRIM WALL SURROUND **IMI MASTERCAST**

#### KIT INCLUDES

- 2 side panels
- 2 back panels (horizontally split)

Material to be Crated and Stacked on Pallets.

Grout lines will be the same color as the wall panel

**FEATURES** 

Tile Size: Individual staggered 'brick' size: 3" x 6"

Pattern: Classic subway tile

Back wall: up to 73 5/8" max width

Side wall: up to 36" max width