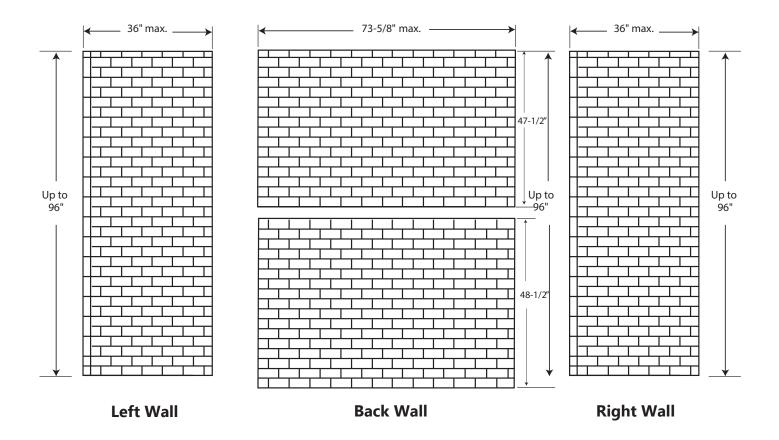

Grout lines will be the same color as the wall panel

**FEATURES** 

Tile Size: Individual staggered 'brick' size: 3" x 6"

Pattern: Classic subway tile

Back wall: up to 73 5/8" max width

Side wall: up to 36" max width

# WS-ST-SU-C-IBNT3x6

3 X 6 CLASSIC SUBWAY TILE WITH INTEGRAL BULLNOSE TRIM WALL SURROUND

FEATURES Dimensional Tolerance  $\pm \frac{1}{4}$ ". Dimensions needed for site preparation should be measured from the unit. American Bath Group assumes no responsibility for preparatory work.