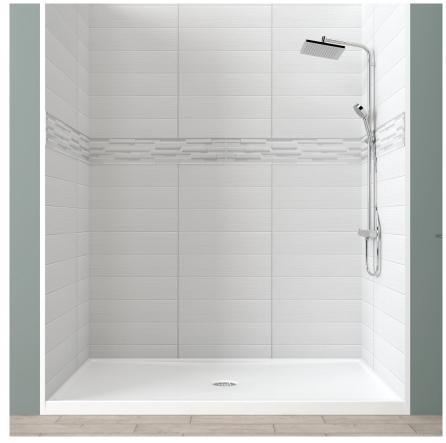

## 6 X 24 HORIZONTAL TEXTURED STACKED LISTELLO **CAST MARBLE**

#### **FEATURES**

Finish:

Tile Size: Individual 'brick' size: 6" x 24"

Pattern: Horizontal textured stacked listello

Back wall: Up to 76" max width Side wall: Up to 36" max width Thickness: 1/4" nominal, with +/- 1/16" variance

## 6 X 24 HORIZONTAL TEXTURED STACKED LISTELLO CAST MARBLE

FEATURES Dimensional Tolerance  $\pm \frac{1}{4}$ ". Dimensions needed for site preparation should be measured from the unit. American Bath Group assumes no responsibility for preparatory work.