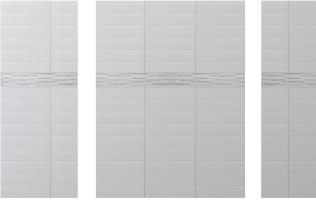

#### KIT INCLUDES

- 2 side panels
- 1 back panel

Material to be crated and stacked on pallets.

**Cast Marble Solutions** 

#### **FEATURES**

Finish:

Tile Size: Individual 'brick' size: 6" x 24"

Pattern: Horizontal textured stacked listello

Back wall: Up to 76" max width Side wall: Up to 36" max width Thickness: 1/4" nominal, with +/- 1/16" variance

| Type and Model #             | Material    | Wall Finish                             | Pieces |
|------------------------------|-------------|-----------------------------------------|--------|
| Wall Surround #WS-TX-TSL6x24 | Cast Marble | 6 x 24 Horizontal Textured Wall Pattern | 3      |