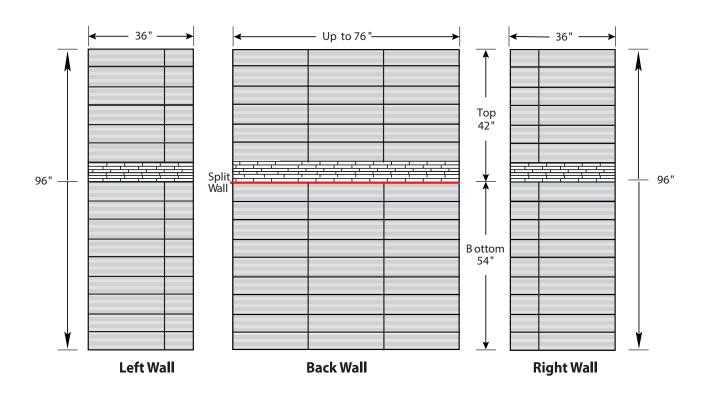

#### **FEATURES**

Finish:

Tile Size: Individual 'brick' size: 6" x 24"

Pattern: Horizontal textured stacked listello

Back wall: Up to 76" max width Side wall: Up to 36" max width Thickness: 1/4" nominal, with +/- 1/16" variance

## 6 X 24 HORIZONTAL TEXTURED STACKED LISTELLO CAST MARBLE

FEATURES Dimensional Tolerance  $\pm \frac{1}{4}$ ". Dimensions needed for site preparation should be measured from the unit. American Bath Group assumes no responsibility for preparatory work.