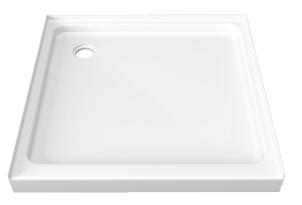

#### **FEATURES**

- Shower base size: 40"x 40"

- Standard curb size: 3" x 3"

- Construction: \* Solid one piece

\* Pre-leveled

\* Rests on the subfloor

\* Grout-free

\* Non-porous

| Type and Model #                 | Material    | Shower Base               | Pieces |
|----------------------------------|-------------|---------------------------|--------|
| Shower Base #SB40x40-RCOD-VxH-LC | Cast Marble | Anti-Slip/Textured Finish | 1      |