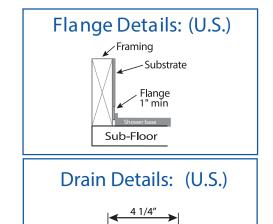

\* Water & Leak-proof

- Resistant to: \*Bacteria

\* Mold and mildew

\* Stains (easy to clean)

 Flange: Industrial composite (attached in our factory)

### **Top View**

- 2 3/4" to 3 1/4"

FEATURES: Dimensional Tolerance ±1/4". Dimensions needed for site preparation should be measured from the unit. American Bath Group assumes no responsibility for preparatory work.