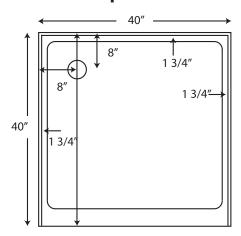

### **Top View**

- 2 3/4" to 3 1/4"

FEATURES: Dimensional Tolerance ±1/4". Dimensions needed for site preparation should be measured from the unit. American Bath Group assumes no responsibility for preparatory work.