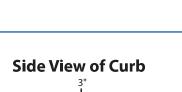

#### **FEATURES**

- Shower base size: 40"x 40"

- Standard curb size: 3" x 3"

- Construction: \* Solid one piece

\* Pre-leveled

\* Rests on the subfloor

\* Grout-free

\* Non-porous

### **Top View**

- 2 3/4" to 3 1/4"

FEATURES: Dimensional Tolerance ±1/4". Dimensions needed for site preparation should be measured from the unit. American Bath Group assumes no responsibility for preparatory work.