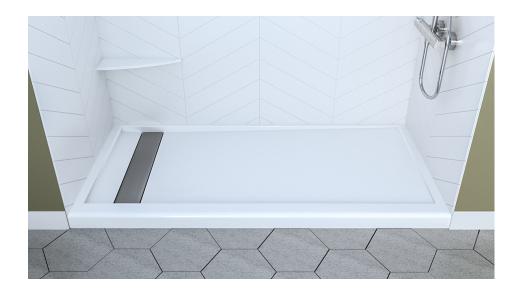

## SB60X30-8TD-XH-SC

60 X 30 SOLID SURFACE SHOWER BASE WITH RH OR LH TRENCH DRAIN IMI SOLIDCAST  $^{\text{\tiny TM}}$ 

Exterior Dimensions: 59¾W x 30D Note: Base dimensions may vary +/-¼"

### **FEATURES**

- Shower size:  $59 \frac{3}{4}$ " x 30" - Curb size: 3" x 2  $\frac{3}{4}$ "

 Construction: \* Single-piece cast engineered stone receptors

\* Pre-leveled

\* Rests on the subfloor

\* Non-porous

# 60 X 30 SOLID SURFACE SHOWER BASE WITH RH OR LH TRENCH DRAIN IMI SOLIDCAST™

Note: Base dimensions may vary +/-1/4"

NOTE: 2% sloped towards the drain\*\*

 $FEATURES \ \ Dimensional\ Tolerance\ \pm\ 1/4".\ Dimensions\ needed\ for\ site\ preparation\ should\ be\ measured\ from\ the\ unit.\ American\ Bath\ Group\ assumes\ no\ responsibility\ for\ preparatory\ work.$ 