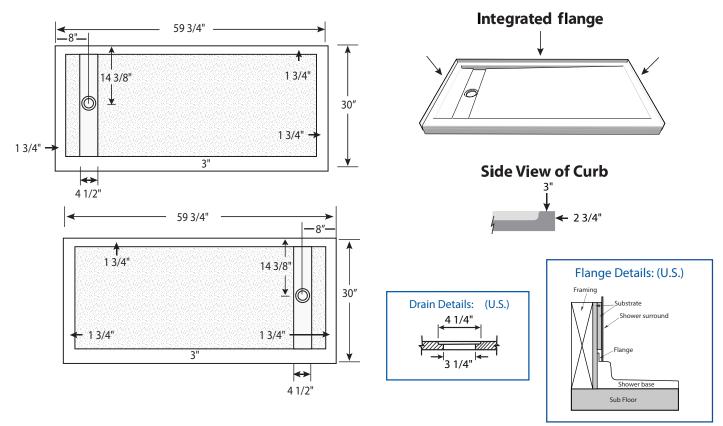

## SB60X30-8TD-XH-SC

60 X 30 SOLID SURFACE SHOWER BASE WITH RH OR LH TRENCH DRAIN IMI SOLIDCAST  $^{\text{\tiny TM}}$ 

Exterior Dimensions: 59¾W x 30D Note: Base dimensions may vary +/-¼"

### **FEATURES**

- Shower size:  $59 \frac{3}{4}$ " x 30" - Curb size: 3" x 2  $\frac{3}{4}$ "

 Construction: \* Single-piece cast engineered stone receptors

\* Pre-leveled

\* Rests on the subfloor

\* Non-porous

### **DIMENSIONS**

| Specifications     | inches |
|--------------------|--------|
| Shower Base Depth: | 30     |
| Shower Base Width: | 59 ¾   |
| Curb Height:       | 2 3⁄4  |
| Curb Width:        | 3      |

# 60 X 30 SOLID SURFACE SHOWER BASE WITH RH OR LH TRENCH DRAIN IMI SOLIDCAST™

Note: Base dimensions may vary +/-1/4"

NOTE: 2% sloped towards the drain\*\*

 $FEATURES \ \ Dimensional\ Tolerance\ \pm\ 1/4".\ Dimensions\ needed\ for\ site\ preparation\ should\ be\ measured\ from\ the\ unit.\ American\ Bath\ Group\ assumes\ no\ responsibility\ for\ preparatory\ work.$ 