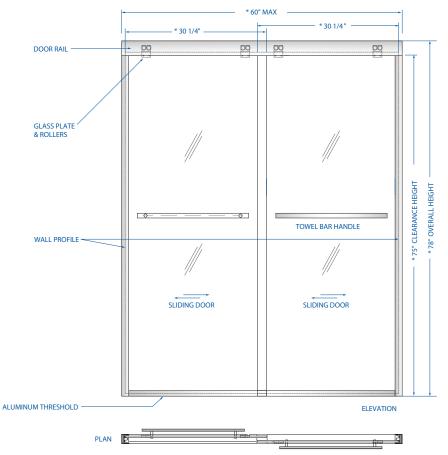

#### **FEATURES**

- Dimensions: \* 60" max. W x 78" H
  - \* Clearance height 75"
  - \* Up to 4 in. in width adjustment
- Design: \* Frameless door panels
  - \* Double bypass door design
  - \* Anti-collision blocks in wall profiles to soften force on impact and keep doors locked in position
  - \* Wall profiles for out-of-plumb adjustment
  - \* Clear or frosted glass finish available
  - \* 2 towel bar style handles
- Glass: \* 3/8" (10 mm) thickness\*\*
  - \* ANSI certified tempered glass
- Finish: \* Clear/frosted option available

## **GD-SDSB** STRATA GLASS DOOR TUB & SHOWER ENCLOSURES

\*Nominal Sizes

\*NOTE: These measurements are based on a standard 60"x78" enclosure. Heights and Widths are variable and can be ordered to fit specific project requirements.