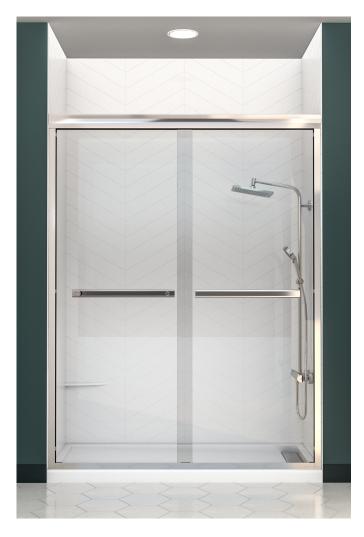

### STRATA GLASS DOOR TUB & SHOWER ENCLOSURES

Glass Tub & Shower Enclosures

#### **FEATURES**

- Dimensions: \* 60" max. W x 78" H
  - \* Clearance height 75"
  - \* Up to 4 in. in width adjustment
- Design: \* Frameless door panels
  - \* Double bypass door design
  - \* Anti-collision blocks in wall profiles to soften force on impact and keep doors locked in position
  - \* Wall profiles for out-of-plumb adjustment
  - \* Clear or frosted glass finish available
  - \* 2 towel bar style handles
- Glass: \* 3/8" (10 mm) thickness\*\*
  - \* ANSI certified tempered glass
- Finish: \* Clear/frosted option available