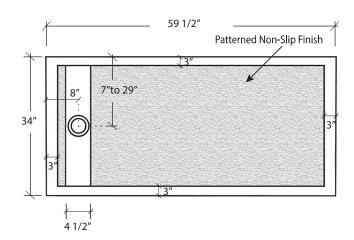

# 60 X 34 SHOWER BASE WITH 8" TRENCH DRAIN IMI LITECAST™

Note: Base dimensions may vary +/- 1/4"

\* Also available in IMI ProCast™

### **FEATURES**

- Shower base size: 60"x 34"

- Low profile curb size: 3" x 4"

- Construction: \* Solid one piece

\* Pre-leveled

\* Rests on the subfloor

\* Grout-free

\* Non-porous

## SB60x34-8TD-xH-LC

60 X 34 SHOWER BASE WITH 8" TRENCH DRAIN IMI LITECAST™

FEATURES Dimensional Tolerance ± 1/4" . Dimensions needed for site preparation should be measured from the unit. American Bath Group assumes no responsibility for preparatory work.