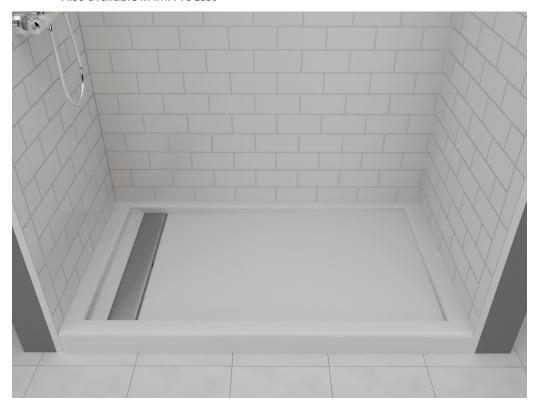

# 60 X 34 SHOWER BASE WITH 8" TRENCH DRAIN IMI LITECAST™

Note: Base dimensions may vary +/- 1/4"

\* Also available in IMI ProCast™

### **FEATURES**

- Shower base size: 60"x 34"

- Low profile curb size: 3" x 4"

- Construction: \* Solid one piece

\* Pre-leveled

\* Rests on the subfloor

\* Grout-free

\* Non-porous