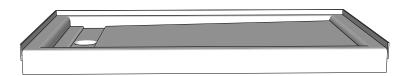

### **FEATURES**

- Shower base size: 60"x 34"

- Low profile curb size: 3" x 4"

- Construction: \* Solid one piece

\* Pre-leveled

\* Rests on the subfloor

\* Grout-free

\* Non-porous

| Type and Model #               | Material    | Shower Base               | Pieces |
|--------------------------------|-------------|---------------------------|--------|
| Shower Base #SB60x34-8TD-xH-LC | Cast Marble | Anti-Slip/Textured Finish | 1      |