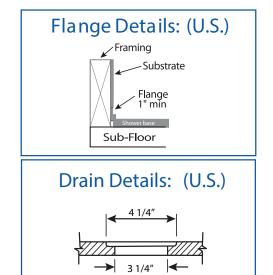

\* Water & Leak-proof

- Resistant to: \*Bacteria

\* Mold and mildew

\* Stains (easy to clean)

 Flange: Industrial composite (attached in our factory)