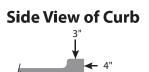

### **FEATURES**

- Shower base size: 60"x 34"

- Low profile curb size: 3" x 4"

- Construction: \* Solid one piece

\* Pre-leveled

\* Rests on the subfloor

\* Grout-free

\* Non-porous