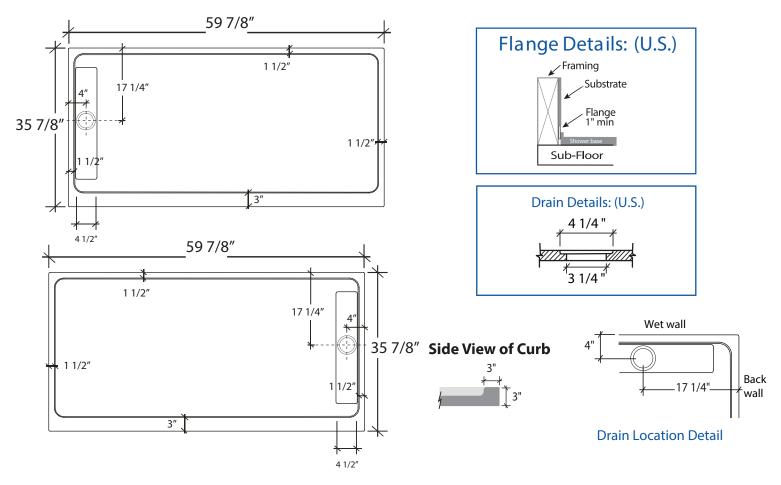

### IMI LITECAST<sup>™</sup>

Note: Base dimensions may vary +/-1/4"

\* Also available in IMI ProCast"

## **FEATURES**

- Shower base size: 60"x 36"
- Curb size: 3" x 3"
- Construction: \* Solid one piece \* Pre-leveled

  - \* Rests on the subfloor
  - \* Grout-free
  - \* Non-porous
  - \* Water & Leak-proof
- Resistant to: \*Bacteria
  - \* Mold and mildew
    - \* Stains (easy to clean)
- Flange: Industrial composite (attached in our factory)

# SB60x36-4TD-xH-LC

60 X 36 SHOWER BASE WITH 4" TRENCH DRAIN IMI LITECAST<sup>™</sup>

FEATURES Dimensional Tolerance ± 1/4". Dimensions needed for site preparation should be measured from the unit. American Bath Group assumes no responsibility for preparatory work.