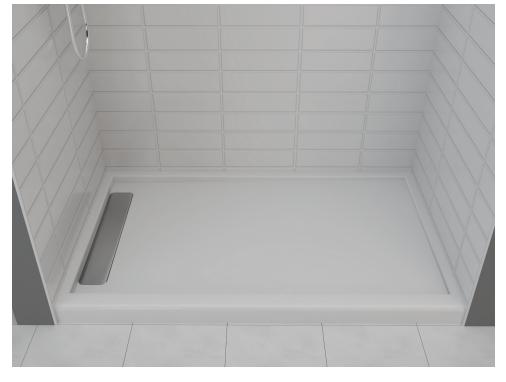

## 60 X 36 SHOWER BASE WITH 4" TRENCH DRAIN

## **FEATURES**

- Shower base size: 60"x 36"
- Curb size: 3" x 3"
- Construction: \* Solid one piece \* Pre-leveled

  - \* Rests on the subfloor
  - \* Grout-free
  - \* Non-porous
  - \* Water & Leak-proof
- Resistant to: \*Bacteria
  - \* Mold and mildew
    - \* Stains (easy to clean)
- Flange: Industrial composite (attached in our factory)