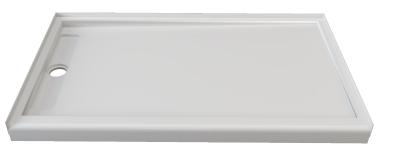

## 60 X 36 SHOWER BASE WITH 4" TRENCH DRAIN

## **FEATURES**

- Shower base size: 60"x 36"
- Curb size: 3" x 3"
- Construction: \* Solid one piece \* Pre-leveled

  - \* Rests on the subfloor
  - \* Grout-free
  - \* Non-porous
  - \* Water & Leak-proof
- Resistant to: \*Bacteria
  - \* Mold and mildew
    - \* Stains (easy to clean)
- Flange: Industrial composite (attached in our factory)