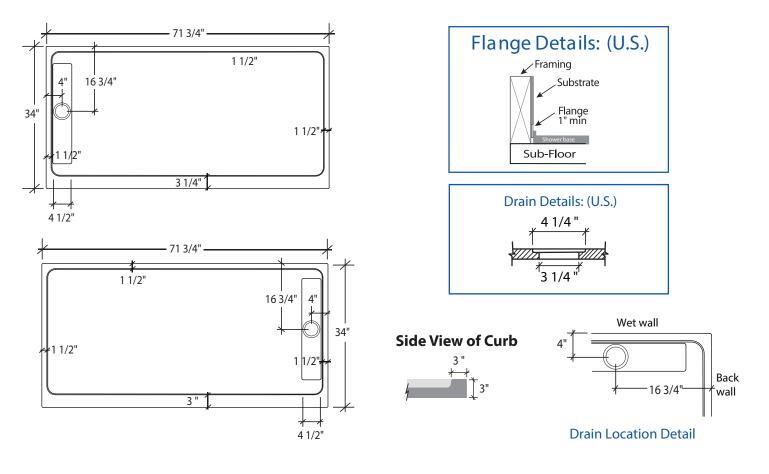

### 72 X 34 LH OR RH SHOWER BASE WITH 4" TRENCH DRAIN

IMI LITECAST<sup>™</sup>

Note: Base dimensions may vary +/- 1/4"

\* Also available in IMI ProCast<sup>™</sup>

# SB72x34-4TD-xH-LC 72 X 34 LH OR RH SHOWER BASE WITH 4" TRENCH DRAIN IMI LITECAST<sup>™</sup>

FEATURES Dimensional Tolerance ±<sup>1/4</sup>". Dimensions needed for site preparation should be measured from the unit. American Bath Group assumes no responsibility for preparatory work.