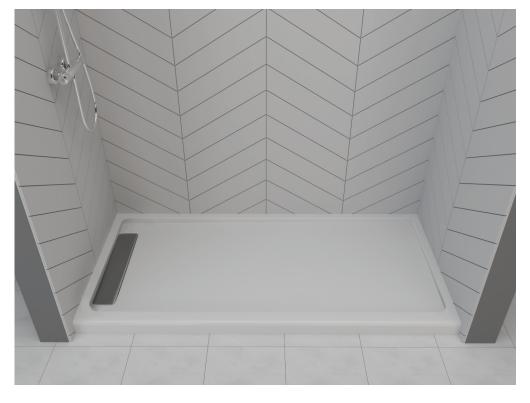

### 72 X 34 LH OR RH SHOWER BASE WITH 4" TRENCH DRAIN

IMI LITECAST<sup>™</sup>

Note: Base dimensions may vary +/- 1/4"

\* Also available in IMI ProCast<sup>™</sup>

### imitoday.com

**FEATURES** 

- Shower base size: 72"x 34"
- Curb size: 3 " x 3"
- Construction: \* Solid one piece \* Pre-leveled
  - \* Rests on the subfloor
    - \* Grout-free
    - \* Non-porous
    - \* Water & Leak-proof
- Resistant to: \*Bacteria
  - \* Mold and mildew
    - \* Stains (easy to clean)
- Flange: Industrial composite (attached in our factory)