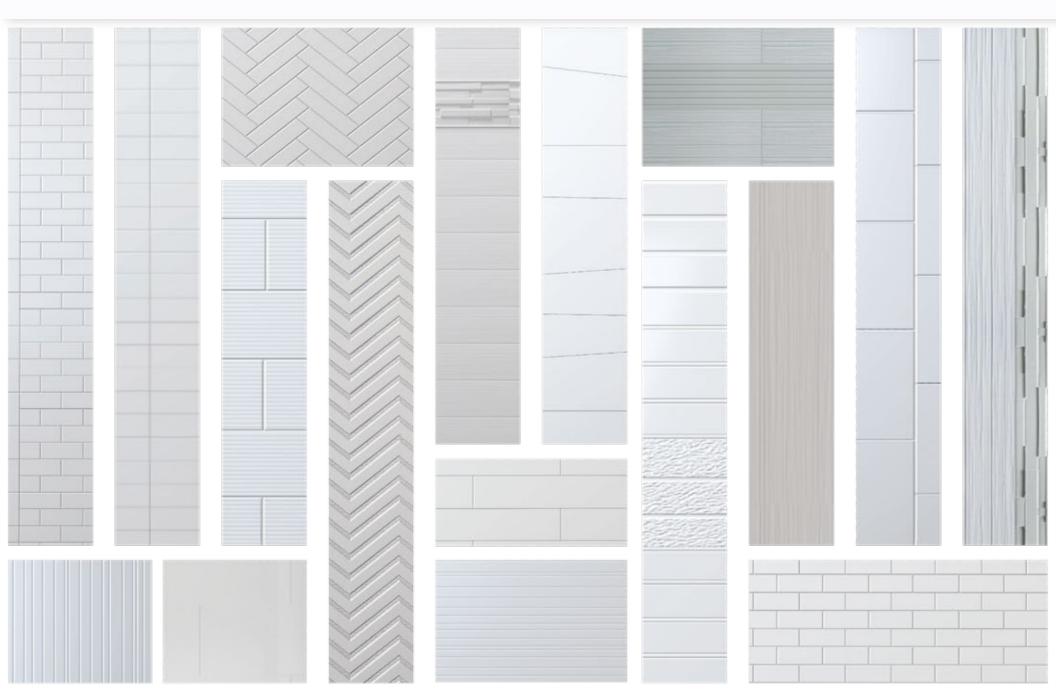

### MASTERCAST™ TUB AND SHOWER SURROUNDS

Smooth or have a tile pattern for an updated look and long-lasting performance.

Our tub-shower surrounds consist of separate composite sheets for the soap dish wall and side panels, and are available as fire-rated (ProCast ™).

Grout lines for our comprehensive line of tile surrounds are all composite and maintenance-free.

Our wall surrounds are available in a selection of colors and finishes.