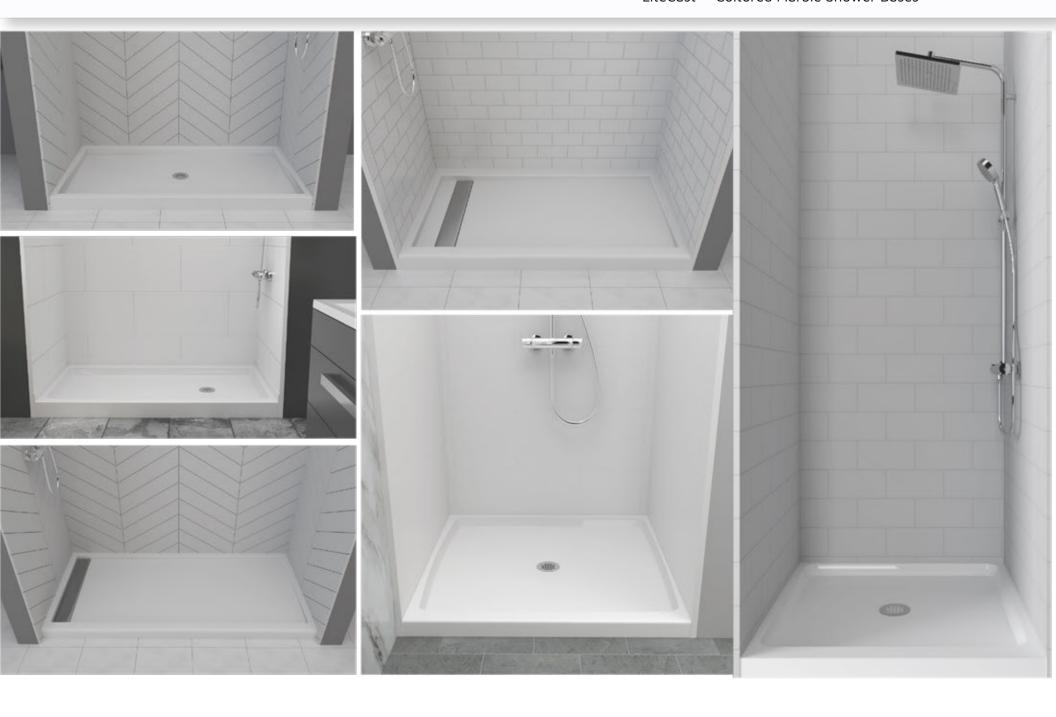

MasterCast™ Tub and Shower Surrounds

LiteCast™ Cultured Marble Shower Bases

SolidCast® Solid Surface Shower Bases

Glass Shower Enclosures